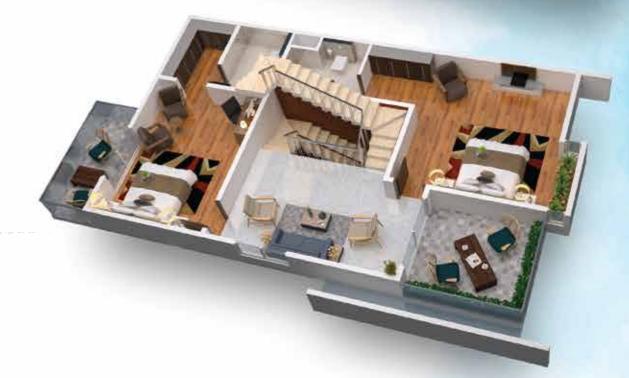

sters.







Welcome the outdoors, inside!

Experience a seamless interaction of the indoors and outdoors, in thoughtfully designed villas, that come with attached backyards, balconies and terraces. FOR THE PARENT IN YOU

We love pets and have a cute play space for them to have fun and connect with other furry friends.

FOR THE GRACIOUS

IN YOU

Find exhilarating party spaces and entertainment areas for your esteemed guests. Host friends and family at the banquet hall and entertainment spaces. Athithi devo bhava!







1. Entry / Exit

2. Futsal Court

3. Amphitheater

4. Dribble Court

5. Kids Play Area

6. Cricket Pitch

7. Clubhouse

8. Swimming Pool

9. Outdoor Gym

10. Pets Park









#### GROUND FLOOR PLAN



FIRST FLOOR PLAN



SECOND FLOOR PLAN



**EAST** FACING

















SECOND FLOOR PLAN













## FIRST FLOOR PLAN





### SECOND FLOOR PLAN





FOR THE CONNOISSEUR INDIVIDUAL indoor ACTIVITES

Clubhouse

**Badminton Court** 

Indoor games

Gym

Party Hall











## outdoorACTIVITES

**Futsal Court** 

Large Swimming Pool & Toddler Pool

Amphitheater

**Multipurpose Court** 

Kids Play Area

**Cricket Pitch** 

**Elders Sitting** 

Pets Park

**Outdoor Gym** 

Aroma Garden & Landscaping



## Specs Handpicked for you

#### **STRUCTURE**

- RCC frame structure with Columns Beams and Slabs

#### WALLS

- 6" Cement Solid blocks for external walls
- 4" Cement Solid blocks for internal walls

#### **MAIN DOORS**

- Teakwood Frame
- Teak Veneer (BST) Shutters
- Teakwood Polish both sides
- Superior quality of Brass/ Chromium fittings
- Security eye