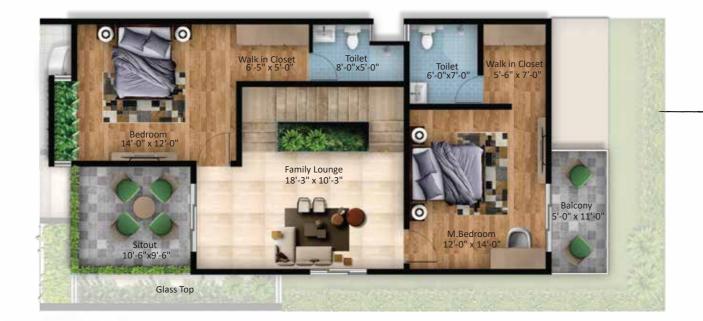

#### GROUND FLOOR PLAN

FIRST FLOOR PLAN

SECOND FLOOR PLAN

**EAST** FACING

SECOND FLOOR PLAN

### SECOND FLOOR PLAN

FOR THE CONNOISSEUR INDIVIDUAL indoor ACTIVITES

Clubhouse

**Badminton Court** 

Indoor games

Gym

Party Hall