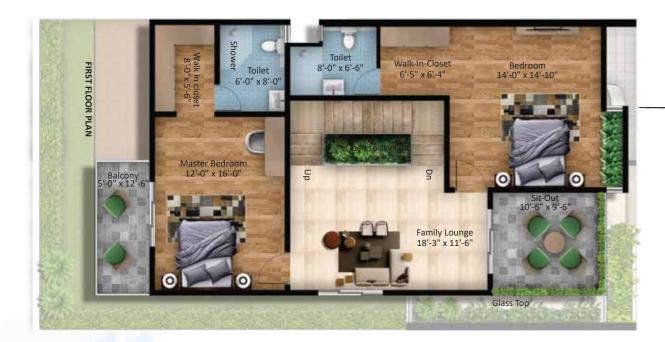

ckbusters.







Welcome the outdoors, inside!

Experience a seamless interaction of the indoors and outdoors, in thoughtfully designed villas, that come with attached backyards, balconies and terraces. FOR THE PARENT IN YOU

We love pets and have a cute play space for them to have fun and connect with other furry friends.

FOR THE GRACIOUS

IN YOU

Find exhilarating party spaces and entertainment areas for your esteemed guests. Host friends and family at the banquet hall and entertainment spaces. Athithi devo bhava!







1. Entry / Exit

2. Futsal Court

3. Amphitheater

4. Dribble Court

5. Kids Play Area

6. Cricket Pitch

7. Clubhouse

8. Swimming Pool

9. Outdoor Gym

10. Pets Park









#### GROUND FLOOR PLAN



FIRST FLOOR PLAN



SECOND FLOOR PLAN



**EAST** FACING

















SECOND FLOOR PLAN













## FIRST FLOOR PLAN





### SECOND FLOOR PLAN





FOR THE CONNOISSEUR INDIVIDUAL indoor ACTIVITES

Clubhouse

**Badminton Court** 

Indoor games

Gym

Party Hall











## outdoorACTIVITES

**Futsal Court** 

Large Swimming Pool & Toddler Pool

Amphitheater

**Multipurpose Court** 

Kids Play Area

**Cricket Pitch** 

**Elders Sitting** 

Pets Park

**Outdoor Gym** 

Aroma Garden & Landscaping



## Specs Handpicked for you

#### **STRUCTURE**

- RCC frame structure with Columns Beams and Slabs

#### WALLS

- 6" Cement Solid blocks for external walls
- 4" Cement Solid blocks for internal walls

#### **MAIN DOORS**

- Teakwood Frame
- Teak Veneer (BST) Shutters
- Teakwood Polish both sides
- Superior quality of Brass/ Chromium fittings
- Security