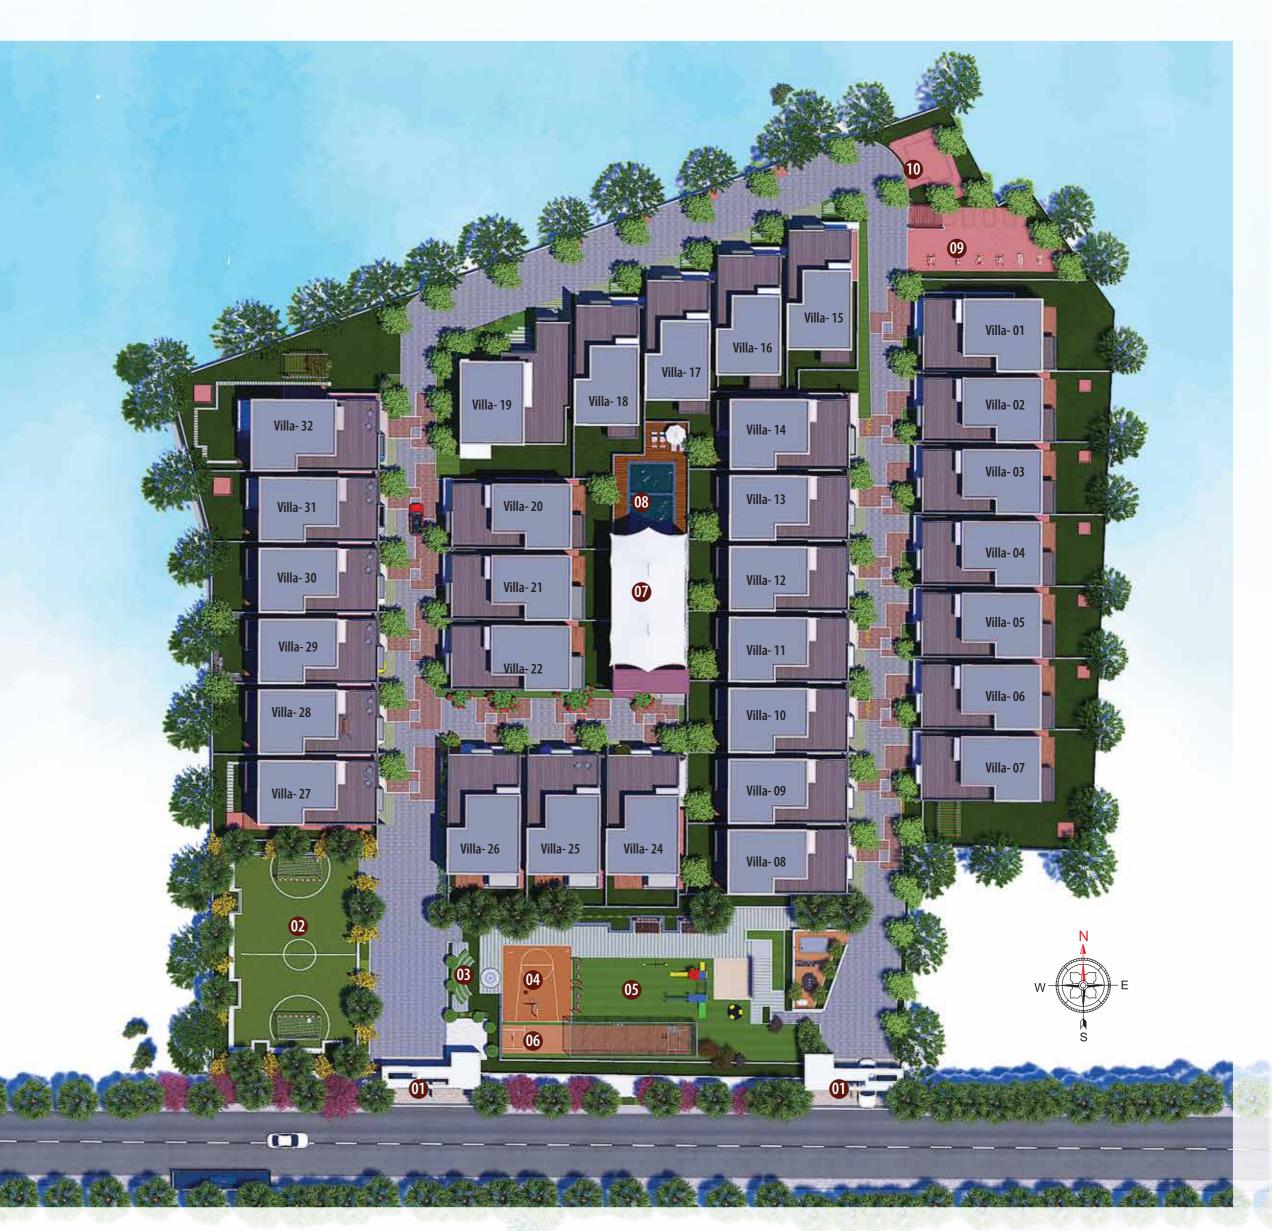

1. Entry / Exit

2. Futsal Court

3. Amphitheater

4. Dribble Court

5. Kids Play Area

6. Cricket Pitch

7. Clubhouse

8. Swimming Pool

9. Outdoor Gym

10. Pets Park