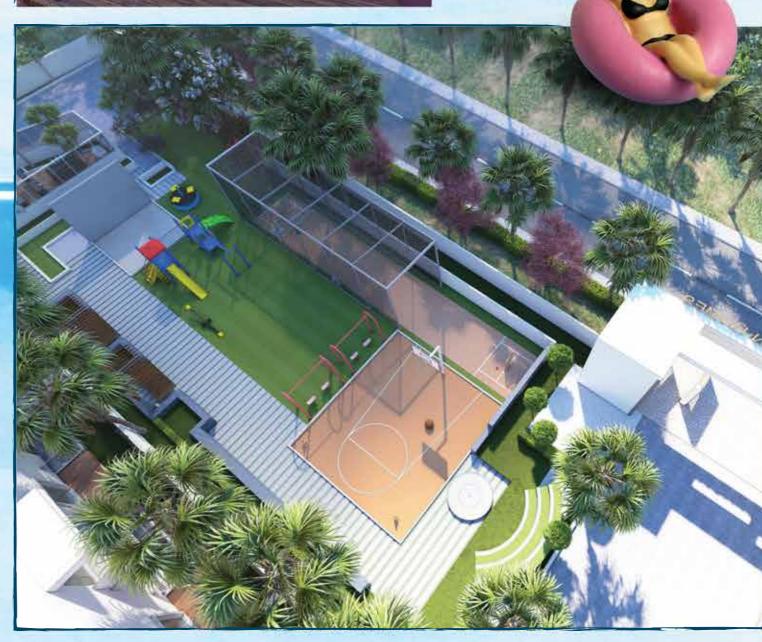

1. Entry / Exit

2. Futsal Court

3. Amphitheater

4. Dribble Court

5. Kids Play Area

6. Cricket Pitch

7. Clubhouse

8. Swimming Pool

9. Outdoor Gym

10. Pets Park

## outdoorACTIVITES

**Futsal Court** 

Large Swimming Pool & Toddler Pool

Amphitheater

**Multipurpose Court** 

Kids Play Area

**Cricket Pitch** 

**Elders Sitting** 

Pets Park

**Outdoor Gym** 

Aroma Garden & Landscaping