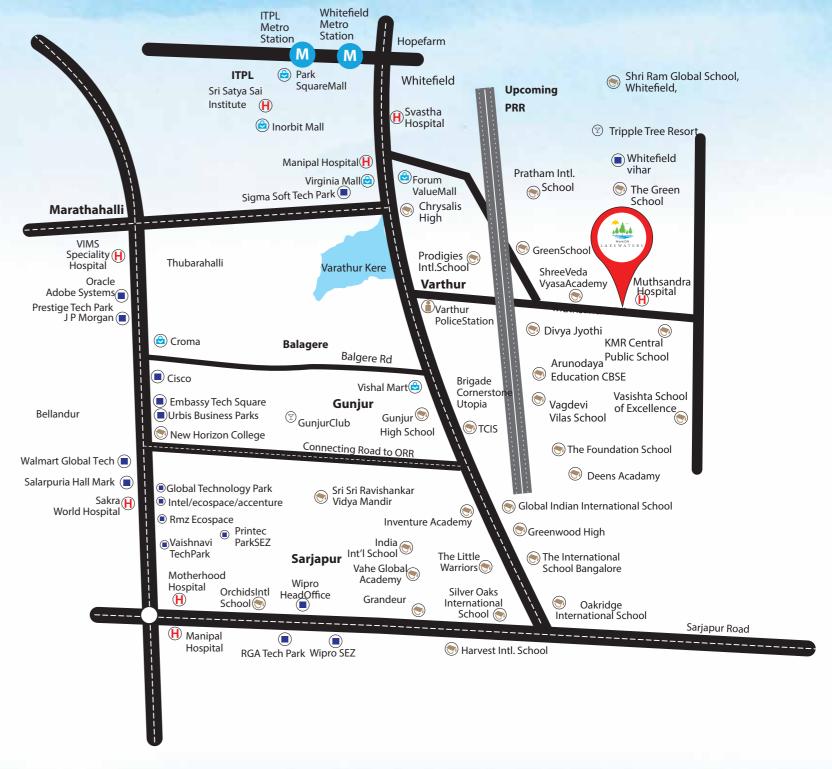

|
|         | 6.0 km 7.0 km 8.2 km 13.0 km 15.0 km 15.0 km 7.0 km 7.0 km 7.0 km 9.0 km 10.0 km 15.0 km 10.0 km 11.0 km | 6.0 km 7.0 km Chrysalis High School 8.2 km K.K International School 13.0 km Deeksha, Whitefield 17.0 km Global Indian International Inventure Academy TISB 6.0 km Shrunga International School 8.0 km Delhi Public School 9.0 km Delhi Public School 10.0 km Sri Sri Ravi Shankar Vidya Mandir 11.0 km Gear Innovative Intl. School 15.0 km Harvest International 10.0 km 11.0 km 10.0 km 11.0 km |





MarkON L A K E W A T E R S