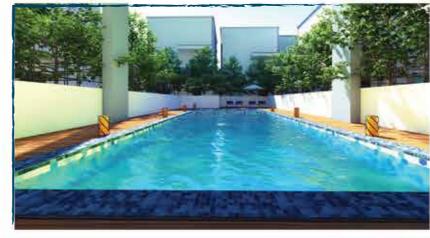

1. Entry / Exit

2. Futsal Court

3. Amphitheater

4. Dribble Court

5. Kids Play Area

6. Cricket Pitch

7. Clubhouse

8. Swimming Pool

## outdoorACTIVITES

**Futsal Court** 

Large Swimming Pool & Toddler Pool

Amphitheater

**Multipurpose Court** 

Kids Play Area

**Cricket Pitch** 

**Elders Sitting** 